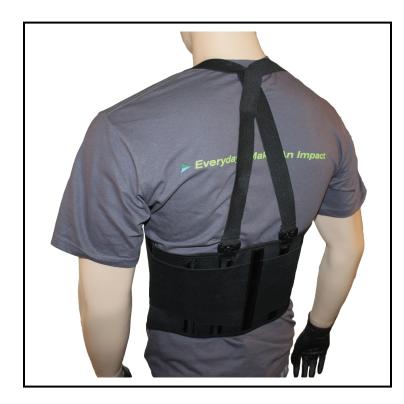

## Impact<sup>®</sup> Basic Back Support, Large, Black 7389L

Provides support for your lumbar area while lifting.

## **Features**

- Designed with 8" elastic back panel; 3" elastic side pulls
- Detachable elastic suspenders
- 4 stays for support

| ltem  | Description | Color/Scent | Size  | Private Labeling | Case Weight | Case Cube | Packaging |
|-------|-------------|-------------|-------|------------------|-------------|-----------|-----------|
| 7389L | Black       | Black       | Large | No               | 8.57        |           |           |