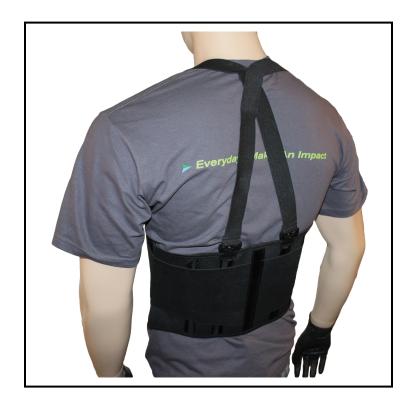

## Impact® Basic Back Support, Medium, Black 7389M

Provides support for your lumbar area while lifting.

## **Features**

- Designed with 8" elastic back panel; 3" elastic side pulls
- Detachable elastic suspenders
- 4 stays for support

| Item  | Description | Color/Scent | Size   | <b>Private Labeling</b> | rivate Labeling Case Weight Case Cube Packaging |  |  |
|-------|-------------|-------------|--------|-------------------------|-------------------------------------------------|--|--|
| 7389M | Black       | Black       | Medium | No                      | 8.22                                            |  |  |