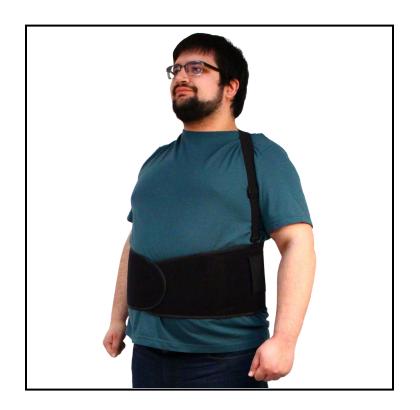

## Impact<sup>®</sup> Basic Back Support, Extra Large, Black 7389XL

Provides support for your lumbar area while lifting.

## **Features**

- Designed with 8" elastic back panel; 3" elastic side pulls
- Detachable elastic suspenders
- 4 stays for support

| ltem   | Description | Color/Scent | Size        | Private Labeling Case Weight Case Cube Packaging |   |  |  |
|--------|-------------|-------------|-------------|--------------------------------------------------|---|--|--|
| 7389XL | Black       | Black       | Extra Large | No                                               | 9 |  |  |