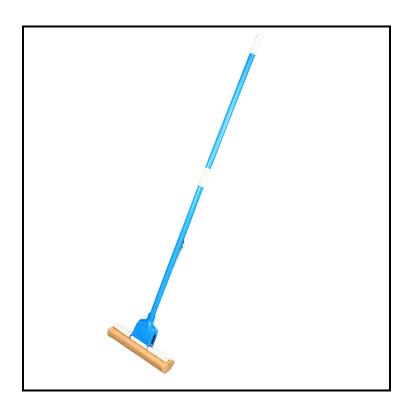

## Impact® Squeeze Roller Sponge Mop with Metal Handle, Blue/Tan 7412

Tackle a variety of tasks with this squeeze mop.

## **Features**

- Pull handle and squeeze; saves hands from dirty work
- 12 3/4" sponge will not drip; ideal for walls and ceilings
- Use same mop head for floor waxing and dusting; sponge refills available