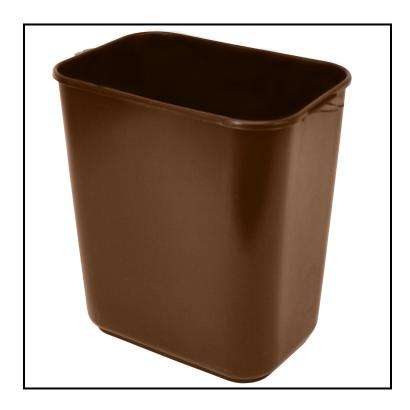

## Impact® Plastic Soft-Sided Wastebasket, 14 qt., Brown 7701-4

Seamless soft-sided construction will not dent, leak or rust.

## **Features**

- Molded of high quality polyethylene for strength and durability
- Rolled rim for easy pick up and delivery
- The all plastic construction ensures wastebasket will not dent, chip, or rust