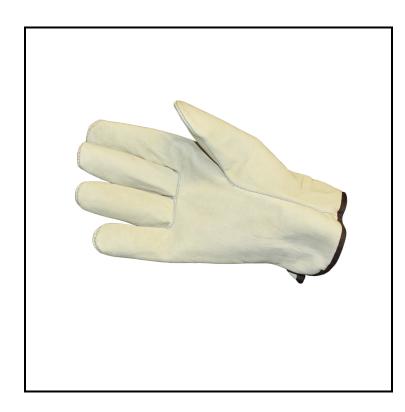

## Safety Zone® Pro-Guard® Grain Leather Shirred Elastic Back Unlined Drivers Gloves, Medium, Cream 8060M

Quality grain cowhide leather in an unlined glove for light duty with great feel.

## **Features**

- Shirred elastic back; cream
- Straight stitch seam on thumb
- Applications; truck driving, material handling, warehouse, shipping and receiving
- Bagged by the dozen pair

| Item  | Description | Color/Scent | Size   | Private Labeling | Case Weight | ht Case Cube Packaging |  |  |
|-------|-------------|-------------|--------|------------------|-------------|------------------------|--|--|
| 8060M | Medium      | Cream       | Medium | No               | 34          |                        |  |  |