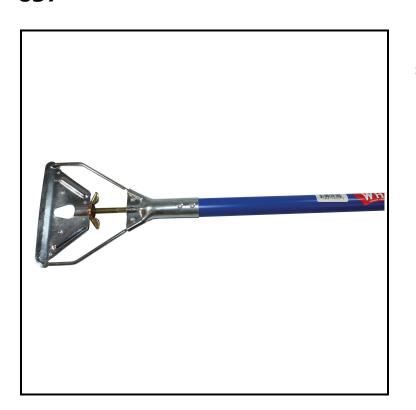

## White® Vinyl Coated Steel Quick Change Mop Handle with 7 in. Head, 64 in. x 1-<sup>1</sup>/<sub>8</sub> in., Blue 837

For your biggest jobs, these steel handled screw-clamp handles are the best bet.

## Features

- Quick-loading latch style with swing-away bar
- Steel shafts wont warp or rot
- 7 inch metal head

| ltem | Description      | Color/Scent | Size                   | Private Labeling | Case Weight | Case Cube | Packaging |
|------|------------------|-------------|------------------------|------------------|-------------|-----------|-----------|
| 837  | Speed Change Mop | Blue        | 64 in. x 1-<br>1/8 in. | No               | 24.9        |           |           |