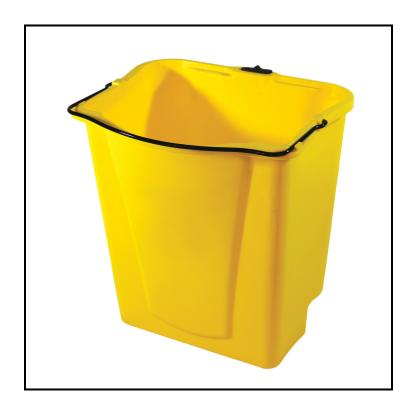

## White® Bucket for Sidepress Wringer Combo System, Recommended Max Fill - 15.1 L, Yellow 8YDWB

Pressure-balanced Sidepress applies even pressure to the mop head and quickly channels dirty water away from mop.

## **Features**

 Optional dirty water bucket captures waste water, increasing square feet cleaned per gallon

| Item  | Description           | Color/Scent | Size                             | Private<br>Labeling | Case<br>Weight | Case<br>Cube | Packaging |
|-------|-----------------------|-------------|----------------------------------|---------------------|----------------|--------------|-----------|
| 8YDWB | Dirty Water<br>Bucket | Yellow      | Recommended Max Fill -<br>15.1 L | Yes                 | 23             |              |           |