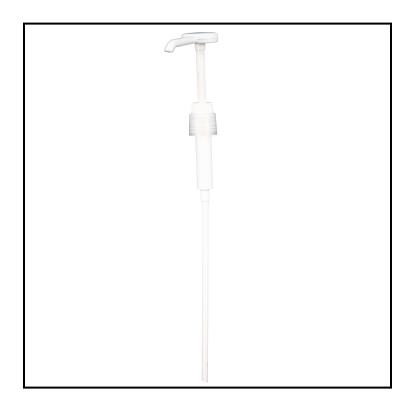

## Impact® Plastic Pail Pump, 17 in. Tube L, White 904A

These simple dispensing pumps fit on 5 gallon pails for reliable portioning.

## **Features**

- Removable cap without calibrated plunger
- Fits 5-gallon pails with Senior Rieke adapter
- Can be used with grit and pumice substances
- Complies with Federal regulations for food contact.
- Complies with Federal regulations for food contact.