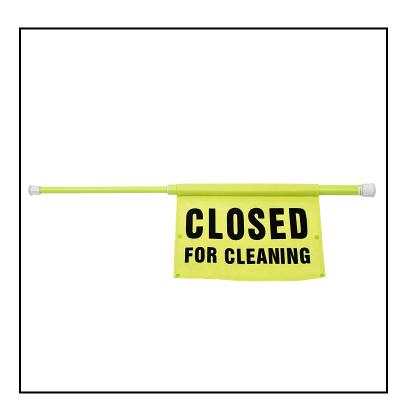

## Impact® Extendable Safety Pole, CLOSED FOR CLEANING, 30-44 in., Fluorescent Green 91751

Prevent entry to an area by securing the doorway.

## Features

- Soft, synthetic fabric "Closed for Cleaning" sign is attached to pole and snaps closed for storage
- Fluorescent green with black imprint
- Fits in standard doorways, narrow hallways, and aisles; extends 30" 44"