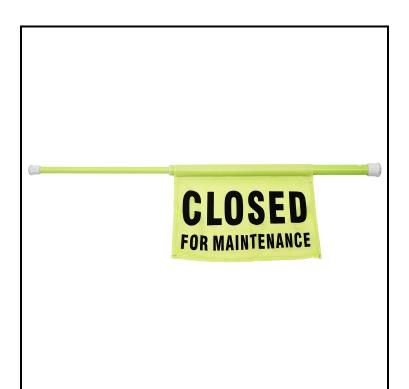

## Impact<sup>®</sup> Extendable Safety Pole, CLOSED FOR MAINTENANCE, 30-44 in., Fluorescent Green 91771

Prevent entry to an area by securing the doorway.

## Features

- Soft, synthetic fabric "Closed for Maintenance" sign is attached to pole and snaps closed for storage
- Fluorescent green with black imprint
- Fits in standard doorways, narrow hallways, and aisles; extends 30" 44"