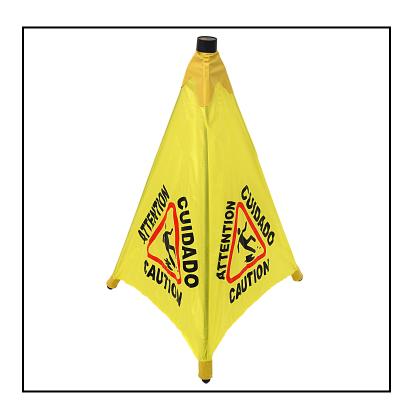

## Impact<sup>®</sup> Pop Up Safety Cone, CAUTION WET FLOOR, English/Spanish, 31 in., Yellow/Black 9182

Wall-mountable and portable, these metal-framed fabric cones store easily.

## **Features**

- Secures areas needing to be marked off with 3 sides of messaging
- Grey plastic storage tube allows multiple mounting options; hardware included
- Private labeling available on holder, area 1" x 1.75"