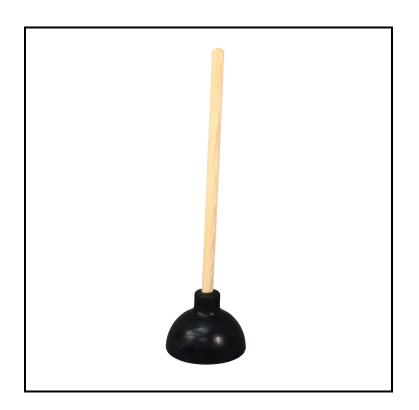

## Impact® Industrial Professional Plunger, Black/Wood Handle 9200

Lip unfolds to create tighter fit or recesses for storage.

## **Features**

- Designed for toilets and drains
- Full pressure blows through clogs
- Cup compresses at any angle

| ltem | Description  | Color/Scent       | Size | Private Labeling | Case Weight | Case Cube | Packaging |
|------|--------------|-------------------|------|------------------|-------------|-----------|-----------|
| 9200 | Black / Wood | Black/Wood Handle |      | No               | 9.46        |           |           |