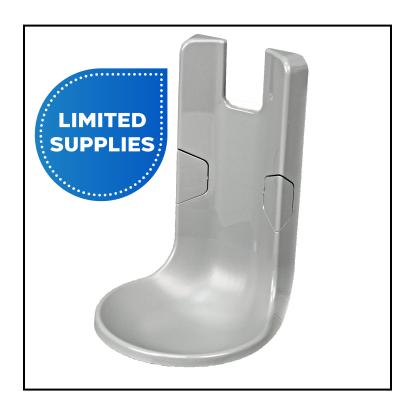

## Impact<sup>®</sup> Universal Drip Tray, Gray 9315

Reduces messes and potential slip hazards by catching dripping soaps and santizers

## Features

- Tape mount or screw mount (hardware not included)
- Screw covers are concealed for a clean, streamlined appearance
- Allows access to key locks when used with Impact® soap dispensers and similar competitive models