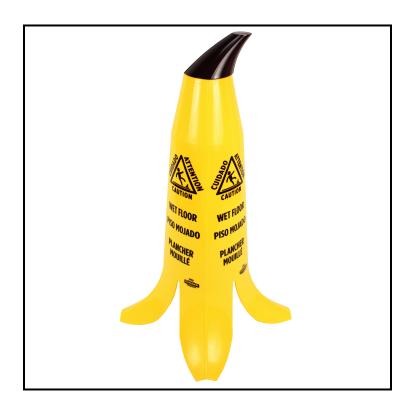

## Banana Cone® Wet Floor Cone, CAUTION WET FLOOR, Trilingual, English/Spanish/French, 2 ft., Yellow B1001

These Banana Cones are extremely effective at gaining attention and delivering the intended warning.

## **Features**

- Stackable with or without the attached stem
- Compliant with OSHA and International Safety Standards
- Replacement stems sold separately Item# BBRNSTM
- Trilingual in English, Spanish and French Canadian