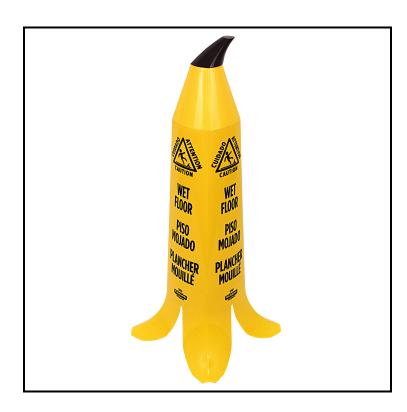

## Banana Cone® Wet Floor Cone, CAUTION WET FLOOR, Trilingual, English/Spanish/French, 3 ft., Yellow B1101

These Banana Cones are extremely effective at gaining attention and delivering the intended warning.

## **Features**

- Stackable with or without the attached stem
- Compliant with OSHA and International Safety Standards
- Replacement stems sold separately Item# BBRNSTM
- Trilingual in English, Spanish and French Canadian