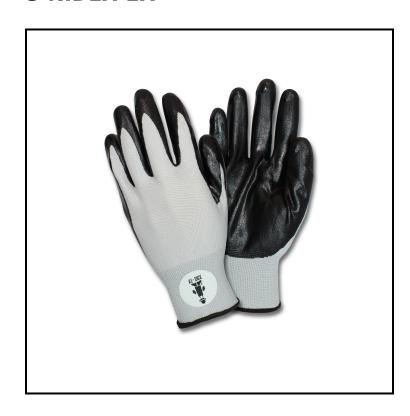

## Safety Zone® Nitrile Coated Smooth Grip Nylon Knit Gloves, 2X Large, Gray, Black G-NIDEX-2X

This Nitrile coated knit glove from The Safety Zone is one of the most versatile form fitting industrial work gloves available.

## **Features**

- Coated Knit Gloves from the Safety Zone come in a variety of materials and are the most versatile form fitting industrial work gloves available
- Palms and fingers are protected by a dipped coating made out of latex, nitrile or polyurethane
- They are long lasting, have excellent dexterity and are available in many sizes for the most comfortable fit