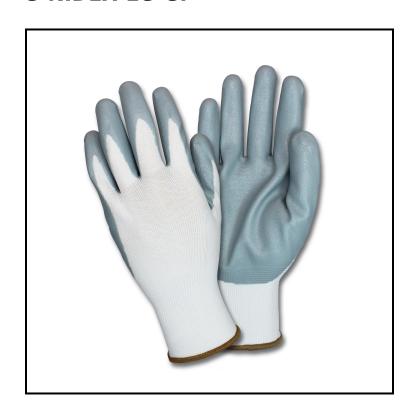

## Safety Zone® Nitrile Foam Coated Smooth Grip Knit Gloves, Large, Gray, White G-NIDEX-LG-GF

This Nitrile coated knit glove from The Safety Zone is one of the most versatile form fitting industrial work gloves available.

## **Features**

- Coated Knit Gloves from the Safety Zone come in a variety of materials and are the most versatile form fitting industrial work gloves available
- Palms and fingers are protected by a dipped coating made out of latex, nitrile or polyurethane
- They are long lasting, have excellent dexterity and are available in many sizes for the most comfortable fit