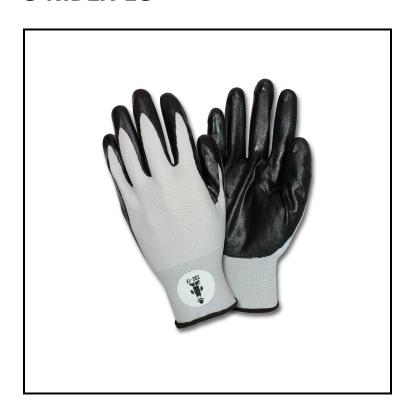

## Safety Zone® Nitrile Coated Smooth Grip Nylon Knit Gloves, Large, Gray, Black G-NIDEX-LG

This Nitrile coated knit glove from The Safety Zone is one of the most versatile form fitting industrial work gloves available.

## **Features**

- Coated Knit Gloves from the Safety Zone come in a variety of materials and are the most versatile form fitting industrial work gloves available
- Palms and fingers are protected by a dipped coating made out of latex, nitrile or polyurethane
- They are long lasting, have excellent dexterity and are available in many sizes for the most comfortable fit