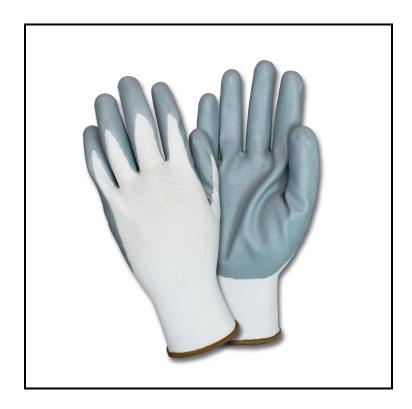

## Safety Zone® Nitrile Foam Coated Smooth Grip Knit Gloves, Small, Gray, White G-NIDEX-SM-GF

This Nitrile coated knit glove from The Safety Zone is one of the most versatile form fitting industrial work gloves available.

## Features

- Coated Knit Gloves from the Safety Zone come in a variety of materials and are the most versatile form fitting industrial work gloves available
- Palms and fingers are protected by a dipped coating made out of latex, nitrile or polyurethane
- They are long lasting, have excellent dexterity and are available in many sizes for the most comfortable fit