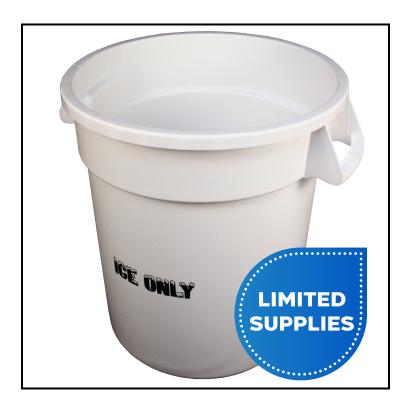

## Gator® Container with ICE ONLY Logo, 10 Gallon, White GC100101IL

Perfect size container to carry ice in your food service or hospitality locations.

## **Features**

- Ergonomic handle for easy gripping and reduced slippage
- Contoured Lids for stacking
- NSF Standard 2 listed and approved

| Item       | Description                  | Color/Scent | Size      | Private<br>Labeling | Case<br>Weight | Case<br>Cube | Packaging |
|------------|------------------------------|-------------|-----------|---------------------|----------------|--------------|-----------|
| GC100101IL | White Can "Ice Only"<br>Logo | White       | 10 Gallon | No                  | 12.2           |              |           |