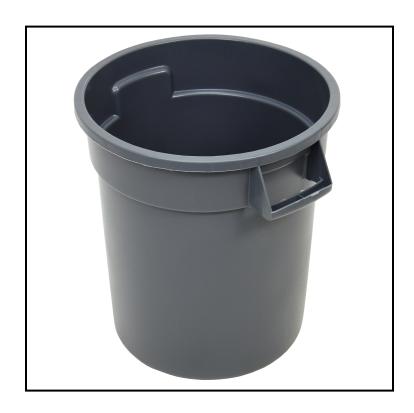

## Gator® Container, 10 Gallon, Gray GC100103

Perfect size container to carry ice in your food service or hospitality locations.

## **Features**

- Ergonomic handle for easy gripping and reduced slippage
- Contoured Lids for stacking
- NSF Standard 2 listed and approved

| Item     | Description    | Color/Scent | Size      | Private<br>Labeling | Case Weight | Case<br>Cube | Packaging |
|----------|----------------|-------------|-----------|---------------------|-------------|--------------|-----------|
| GC100103 | Gray Trash Can | Gray        | 10 Gallon | No                  | 12.2        |              |           |