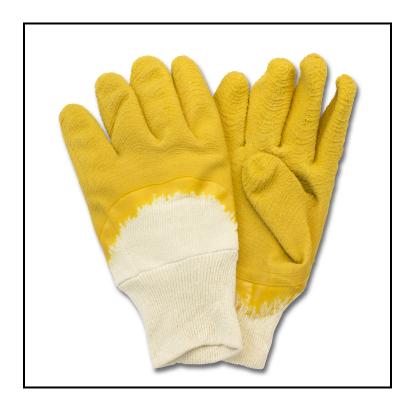

## Safety Zone® Latex Coated Crinkle Grip Knit Cuff Jersey Gloves, Men's, Yellow/Natural GRKW-MN-1

The GRKW glove from The Safety Zone has a crinkle latex finish and features knit wrists.

## Features

- The latex coating offers good dry and wet grip
- Glove is resistant to snags, cuts, punctures and abrasions
- Available in Men's size only

| ltem      | Description | Color/Scent    | Size  | Private Labeling | Case Weight | Case<br>Cube | Packaging |
|-----------|-------------|----------------|-------|------------------|-------------|--------------|-----------|
| GRKW-MN-1 | Men's       | Yellow/Natural | Men's | No               | 35.92       |              |           |