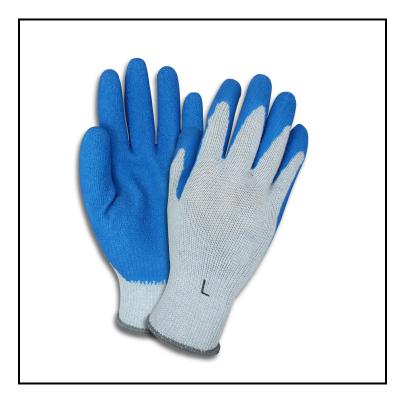

## Safety Zone<sup>®</sup> Latex Coated Crinkle Grip Knit Gloves, Large, Blue,Gray GRSL-LG

Coated knit gloves from The Safety Zone are the most versatile form fitting industrial work gloves available.

## Features

- Coated Knit Gloves from the Safety Zone come in a variety of materials and are the most versatile form fitting industrial work gloves available
- Palms and fingers are protected by a dipped coating made out of latex, nitrile or polyurethane
- They are long lasting, have excellent dexterity and are available in many sizes for the most comfortable fit
- Size Large