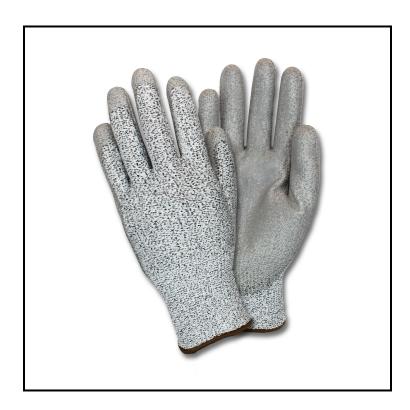

## Safety Zone® Polyurethane Coated Smooth Grip HPPE Knit Gloves, Large, Gray, Gray GS13-LG-CYPU

This gray glove is constructed of High Pressure Polyethylene (HPPE) and features a smooth grip.

## **Features**

- Coated Knit Gloves from the Safety Zone come in a variety of materials and are the most versatile form fitting industrial work gloves available
- Palms and fingers are protected by a dipped coating made out of latex, nitrile or polyurethane
- They are long lasting, have excellent dexterity and are available in many sizes for the most comfortable fit
- Packaged 6 dozen pairs per case