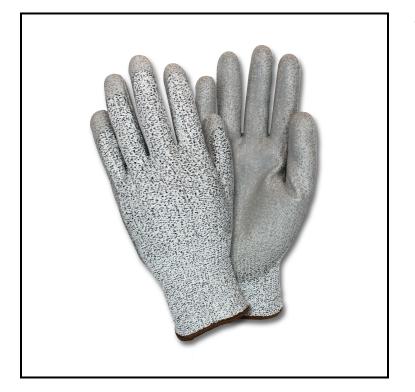

## Safety Zone<sup>®</sup> Polyurethane Coated Smooth Grip HPPE Knit Gloves, Extra Large, Gray,Gray GS13-XL-CYPU

This gray glove is constructed of High Pressure Polyethylene (HPPE) and features a smooth grip.

## **Features**

- Coated Knit Gloves from the Safety Zone come in a variety of materials and are the most versatile form fitting industrial work gloves available
- Palms and fingers are protected by a dipped coating made out of latex, nitrile or polyurethane
- They are long lasting, have excellent dexterity and are available in many sizes for the most comfortable fit
- Packaged 6 dozen pairs per case