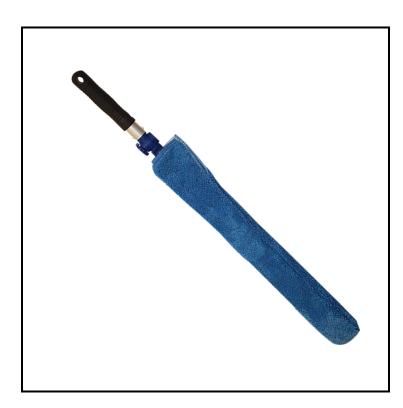

## Impact® Microfiber High Duster Complete with Frame, 26 in., Gray/Blue HDCOMP

This multi-use tool is designed to clean awkward or hard-to-reach areas.

## **Features**

- Stainless steel sword embedded in heavy canvas can be bent into almost any shape
- For high dusting, pair with a extendable handle #LFSO100 or a fixed handle #CHO246
- Dusters come in cut end microfiber or chenille with soft dust grabbing fingers
- Adjustable nut at handle for different angle cleaning

| Item   | Description                          | Color/Scent | Size   | Private<br>Labeling | Case Weight | Case<br>Cube | Packaging |
|--------|--------------------------------------|-------------|--------|---------------------|-------------|--------------|-----------|
| HDCOMP | Blue - Complete<br>Microfiber Duster | Gray/Blue   | 26 in. | No                  | 1.35        |              |           |