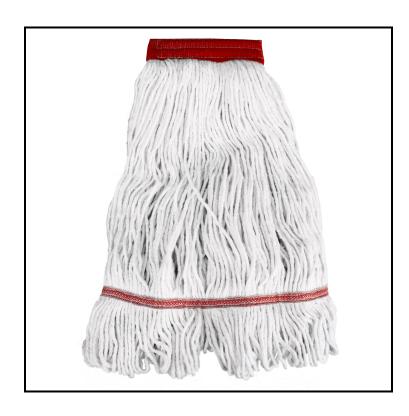

## Layflat® Cotton/Synthetic Blend Saddle-Type Looped-End Wet Mop, Large, Natural/Red Tailband L166LG

General purpose cotton synthetic blend for most applications

## **Features**

- Tailband & looping prevents fraying, linting, & tangling while providing wide surface coverage
- Wide 5" headband is vinyl coated mesh
- Recommended for laundering

| Item   | Description   | Color/Scent          | Size  | Private<br>Labeling | Case Weight | Case<br>Cube | Packaging |
|--------|---------------|----------------------|-------|---------------------|-------------|--------------|-----------|
| L166LG | Natural / Red | Natural/Red Tailband | Large | No                  | 14.89       |              |           |