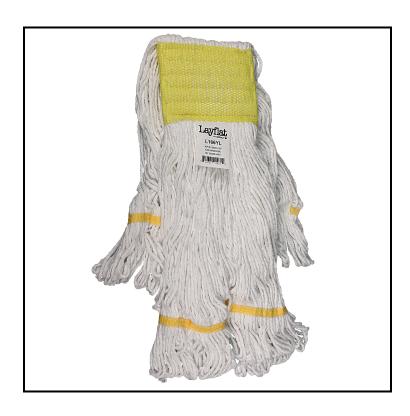

## Layflat® Rayon/Synthetic Blend Saddle-Type Looped-End Wet Mop, Large, Natural/Yellow Tailband L166YL

General purpose rayon & synthetic blend for most applications

## **Features**

- Tailband & looping prevents fraying, linting, & tangling while providing wide surface coverage
- Wide 5" headband is vinyl coated mesh
- Can be laundered for frequent reuse
- 4-ply strands offer excellent absorption