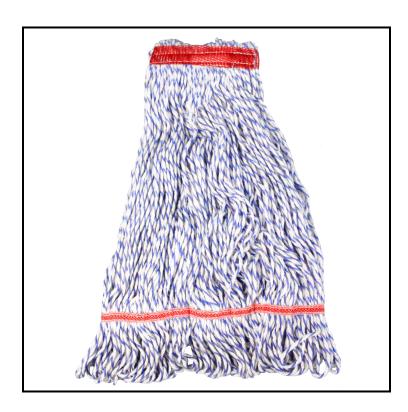

## Layflat® Rayon Finish with and Saddle-Type Looped-End Mop, Large, Blue/White L630LG

Finish Mop - 1" Wide Headband

## **Features**

- This rayon blend holds large amounts of finish for fewer trips to the bucket
- Tailband and looping prevents fraying, linting, and tangling while providing wide surface coverage
- Narrow headband and tailband are sewn on the inside, lowering issues with wax application
- Recommended for laundering