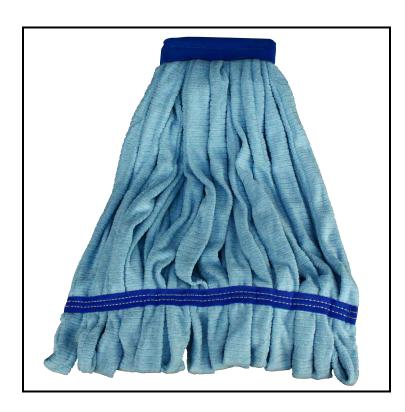

## Impact® Wet Tube Microfiber Mop with Large Canvas Headband, 500g, Blue LF0003

Canvas headbands are extremely durable and long lasting.

## **Features**

- Five times the launderability of traditional mops; textured finish loosens and holds dirt until washed
- Wide canvas headbands and tailbands are longer lasting and come in a variety of colors for coding
- Save money and improve results by converting to microfiber mops
- Priced competitively with traditional blended looped yarn mop heads, yet out performs traditional mops in cleaning & durability

| Item   | Description | Color/Scent | Size | <b>Private Labeling</b> | Case Weight | Case Cube | Packaging |
|--------|-------------|-------------|------|-------------------------|-------------|-----------|-----------|
| LF0003 | Blue        | Blue        | 500g | No                      | 14.31       |           |           |