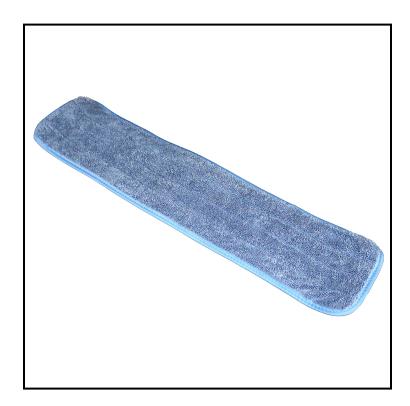

## Impact® Wet Looped Microfiber Mop Pad, 24 in., Blue LF0017

Perfect for general purpose jobs, these looped wet mops are highly versatile.

## **Features**

- Low abrasive wet pads are perfect for smooth surfaces
- No foam inner layer, only additional layers of microfiber for greater absorbency
- Excellent launderability

| Item   | Description | Color/Scent | Size   | <b>Private Labeling</b> | <b>Case Weight</b> | Case Cube | Packaging |
|--------|-------------|-------------|--------|-------------------------|--------------------|-----------|-----------|
| LF0017 | Blue        | Blue        | 24 in. | No                      | 33.09              |           |           |