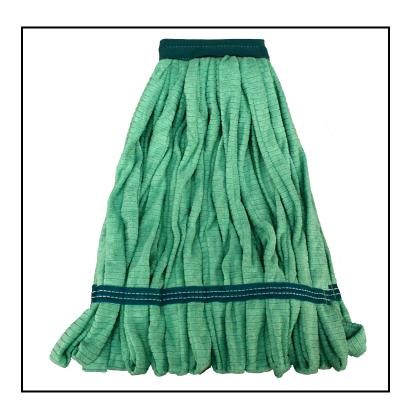

## Impact® Wet Tube Microfiber Mop with Extra Large Canvas Headband, 600g, Green LF0022

Canvas headbands are extremely durable and long lasting.

## **Features**

- Five times the launderability of traditional mops; textured finish loosens and holds dirt until washed
- Wide canvas headbands and tailbands are longer lasting and come in a variety of colors for coding
- Save money and improve results by converting to microfiber mops
- Priced competitively with traditional blended looped yarn mop heads, yet out performs traditional mops in cleaning & durability