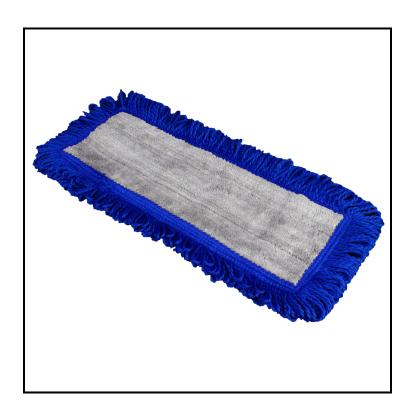

## Layflat® Microfiber Traditional Fringe Dry/Dust Mop Pad with Canvas Back, 18 in., Blue/Yellow LFCB18

Upgrade to microfiber dust mopping without changing your frames & handles.

## **Features**

- Microfiber with fringe picks up larger dust particles.
- Envelope style canvas backing fits traditional 5" dust mop frames
- Extra padding allows for complete surface contact; gathers more dust than cotton mops
- Holds dust electrostatically and requires no treatment