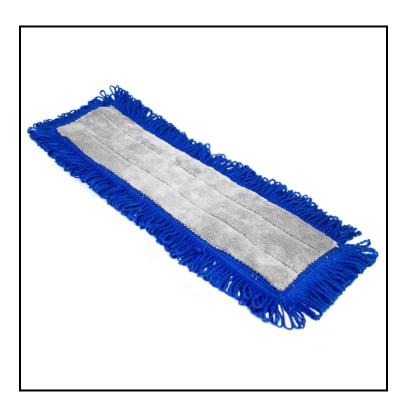

## Layflat® Microfiber Traditional Fringe Dry/Dust Mop Pad with Canvas Back, 24 in., Gray/Green LFCB24

Upgrade to microfiber dust mopping without changing your frames & handles.

## **Features**

- Microfiber with fringe picks up larger dust particles.
- Envelope style canvas backing fits traditional 5" dust mop frames
- Extra padding allows for complete surface contact; gathers more dust than cotton mops
- Holds dust electrostatically and requires no treatment