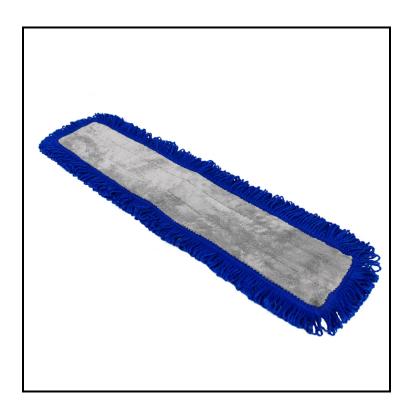

## Layflat® Microfiber Traditional Fringe Dry/Dust Mop Pad with Canvas Back, 36 in., Blue/Red LFCB36

Upgrade to microfiber dust mopping without changing your frames & handles.

## **Features**

- Microfiber with fringe picks up larger dust particles.
- Envelope style canvas backing fits traditional 5" dust mop frames
- Extra padding allows for complete surface contact; gathers more dust than cotton mops
- Holds dust electrostatically and requires no treatment