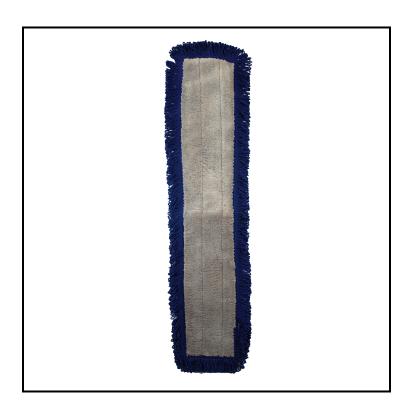

## Layflat® Microfiber Traditional Fringe Dry/Dust Mop Pad with Canvas Back, 48 in., Gray/Blue LFCB48

Upgrade to microfiber dust mopping without changing your frames & handles.

## **Features**

- Microfiber with fringe picks up larger dust particles.
- Envelope style canvas backing fits traditional 5" dust mop frames
- Extra padding allows for complete surface contact; gathers more dust than cotton mops
- Holds dust electrostatically and requires no treatment

| Item   | Description | Color/Scent | Size   | <b>Private Labeling</b> | Case Weight | Case Cube | Packaging |
|--------|-------------|-------------|--------|-------------------------|-------------|-----------|-----------|
| LFCB48 | Gray / Blue | Gray/Blue   | 48 in. | No                      | 31.2        |           |           |