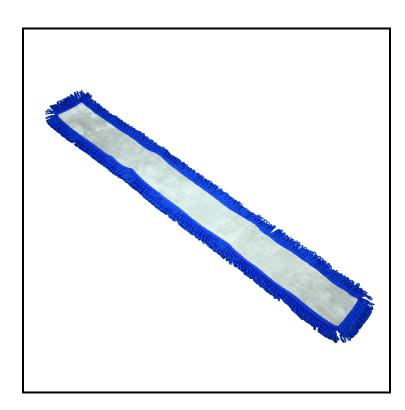

## Layflat® Microfiber Traditional Fringe Dry/Dust Mop Pad with Canvas Back, 60 in., Gray/Blue LFCB60

Upgrade to microfiber dust mopping without changing your frames & handles.

## **Features**

- Microfiber with fringe picks up larger dust particles.
- Envelope style canvas backing fits traditional 5" dust mop frames
- Extra padding allows for complete surface contact; gathers more dust than cotton mops
- Holds dust electrostatically and requires no treatment