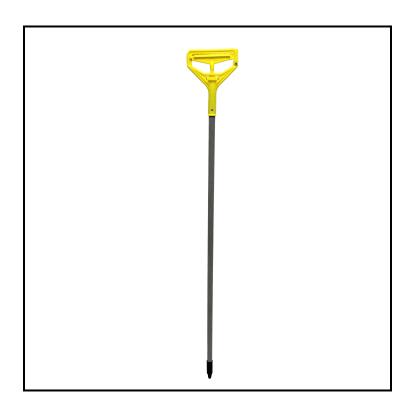

## Impact® Fiberglass Handle with Quick Change Side Gate Head, 54 in., Yellow/Gray LFIN54

Great for quick cleaning jobs or routine maintenance when paired with recommended Impact® or competitor mop heads.

## **Features**

- Hinged side gate allows mop to easily slide on and off handle
- Convenient thumb wheel clamps the mop in place
- For use with 1" head band mops only

| Item   | Description                       | Color/Scent | Size   | Private<br>Labeling | Case Weight | Case<br>Cube | Packaging |
|--------|-----------------------------------|-------------|--------|---------------------|-------------|--------------|-----------|
| LFIN54 | 54 in Yellow/Gray -<br>Fiberglass | Yellow/Gray | 54 in. | No                  | 15.95       |              |           |