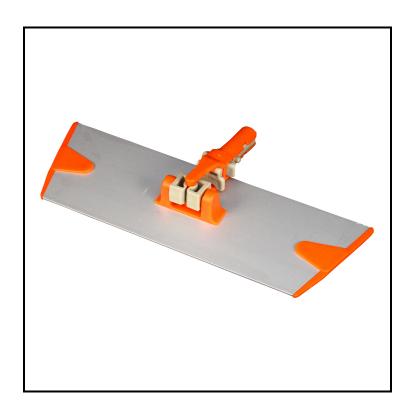

## Impact® Microfiber Base for 13 in. Pads, Orange/Silver LFM013

Pair a microfiber handle with one of our various base sizes to fit your needs.

## **Features**

- Constructed from aluminum and polypropylene; flat base prevents pooling when applying finish
- Flat base prevents pooling when applying finish
- Use with LFSO100 or CHO246
- Bases attach to the wet or dust pads by new plastic teeth and can swivel to provide a greater range of use