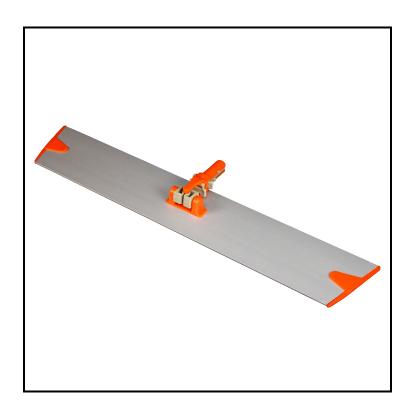

## Impact® Microfiber Base for 22 in. Pads, Orange/Silver LFM024

Pair a microfiber handle with one of our various base sizes to fit your needs.

## **Features**

- Constructed from aluminum and polypropylene; flat base prevents pooling when applying finish
- Flat base prevents pooling when applying finish
- Use with LFSO100 or CHO246
- Bases attach to the wet or dust pads by new plastic teeth and can swivel to provide a greater range of use