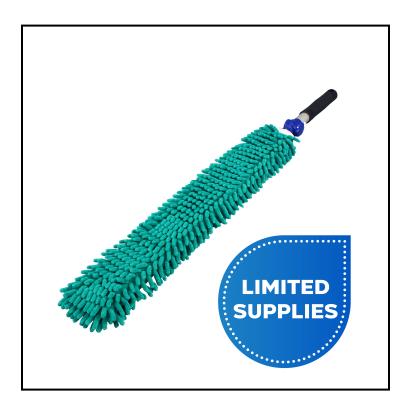

## Impact<sup>®</sup> Microfiber Chenille High Duster, Green LHDC

This multi-use tool is designed to clean awkward or hard-to-reach areas.

## Features

- Stainless steel sword embedded in heavy canvas can be bent into almost any shape
- For high dusting, pair with a extendable handle #LFSO100 or a fixed handle #CHO246
- Dusters come in cut end microfiber or chenille with soft dust grabbing fingers
- Adjustable nut at handle for different angle cleaning