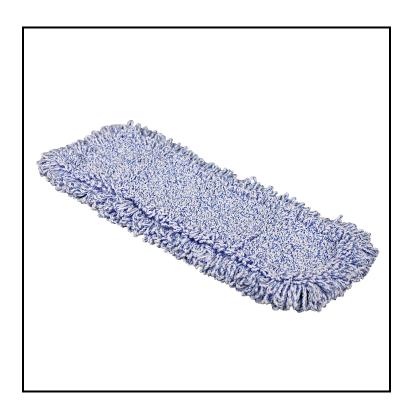

## Impact® Wet Looped Pocketed Microfiber Mop with Tabs, 16 in., Blue/White LLPT16

Pair this pocket mop frame with the CHO246 or LFSO100 handle.

## **Features**

- Long looped microfiber covers more square footage than short pile threads
- Color tabs for color coding systems
- Pocket mop style for no touch mop detachment

| Item   | Description      | Color/Scent | Size   | Private Labeling | Case Weight | Case Cube Packaging |  |
|--------|------------------|-------------|--------|------------------|-------------|---------------------|--|
| LLPT16 | 16 in Blue/White | Blue/White  | 16 in. | No               |             |                     |  |