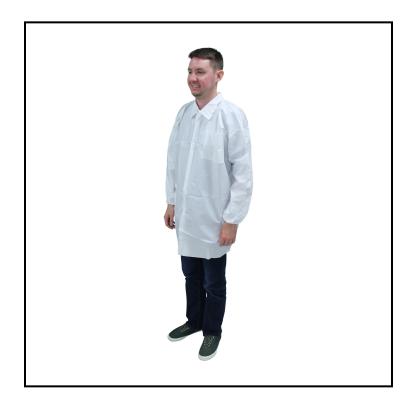

## Safety Zone® ProMax® (Microporous) Labcoat, Long Sleeve, Elastic Wrists, 2 Pockets, Snap Front, 3X Large, White M1020-E/W-3X

ProMax is a cost effective alternative that provides comfort, durability and protection.

## **Features**

- A microporous fabric that is suitable for many commercial applications
- Applications are: asbestos abatement, general maintenance, food processing with chemicals, painting and pesticide spraying