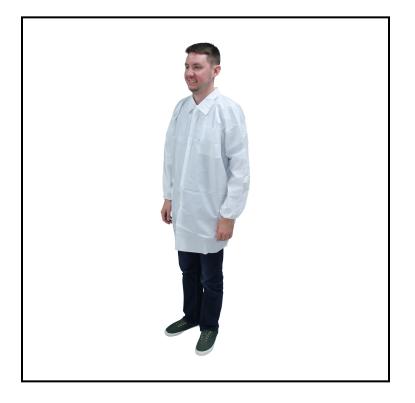

## Safety Zone<sup>®</sup> ProMax<sup>®</sup> (Microporous) Labcoat, Long Sleeve, Elastic Wrists, 2 Pockets, Snap Front, Large, White

M1020-E/W-L

ProMax is a cost effective alternative that provides comfort, durability and protection.

## Features

- A microporous fabric that is suitable for many commercial applications
- Applications are: asbestos abatement, general maintenance, food processing with chemicals, painting and pesticide spraying