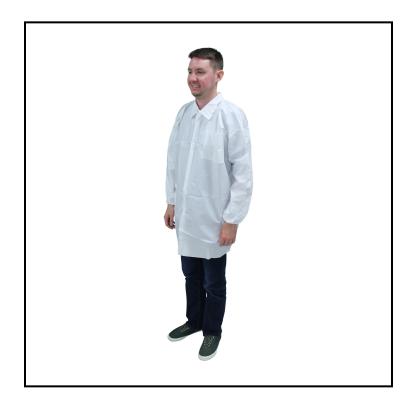

## Safety Zone® ProMax® (Microporous) Labcoat, Long Sleeve, Elastic Wrists, 2 Pockets, Snap Front, Medium, White M1020-E/W-M

ProMax is a cost effective alternative that provides comfort, durability and protection.

## **Features**

- A microporous fabric that is suitable for many commercial applications
- Applications are: asbestos abatement, general maintenance, food processing with chemicals, painting and pesticide spraying