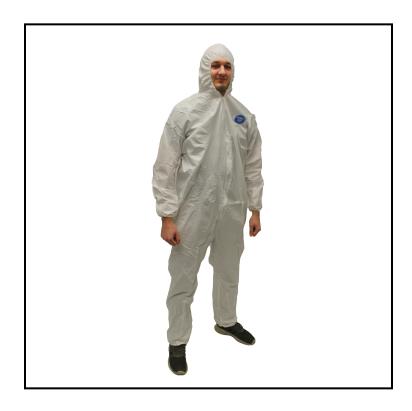

## Safety Zone® ProMax® (Microporous) Coverall, Zipper Front, Attached Hood, Elastic Wrists and Ankles, Large, White M1028-L

ProMax is a cost effective alternative that provides comfort, durability and protection.