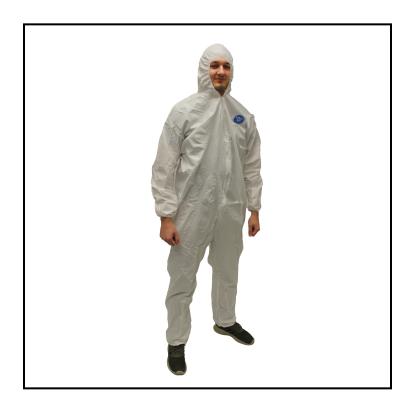

## Safety Zone® ProMax® (Microporous) Coverall, Zipper Front, Attached Hood, Elastic Wrists and Ankles, Extra Large, White M1028-XL

ProMax is a cost effective alternative that provides comfort, durability and protection.

## **Features**

- Coveralls from The Safety Zone come in a variety of sizes, thicknesses, and materials
- Choose our multilayered Breathable Barrier and SMS coveralls for better comfort
- Color options include, white, dark blue and navy blue
- The Safety Zone also carries Dupont Tyvek products in several varieties