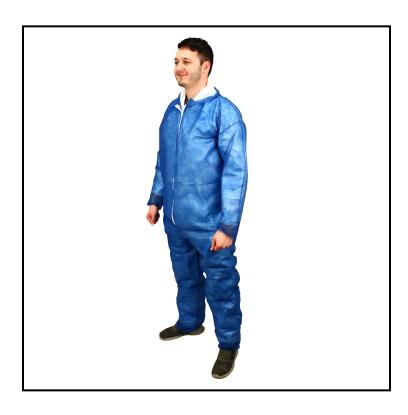

## Safety Zone® PolyLite® (Polypropylene) Coverall, Zipper Front, Long Sleeves, Open Wrists and Ankles, Extra Large, Navy Blue M1100B-XL

These disposable polypropylene garments are ideal for use in non-hazardous environments.

## **Features**

- Coveralls from The Safety Zone come in a variety of sizes, thicknesses, and materials
- Choose our multilayered Breathable Barrier and SMS coveralls for better comfort
- Color options include, white, dark blue and navy blue
- The Safety Zone also carries Dupont Tyvek products in several varieties