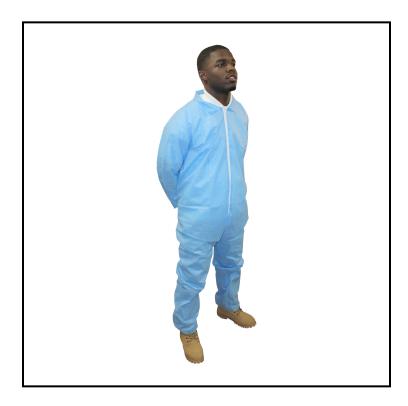

## Safety Zone® ProMax® II (SMS) Coverall, Zipper Front, Open Wrists and Ankles Medical (Light), 3X Large, Light Blue M1140B-3X

These garments are strong, fluid resistant and breathable, providing maximum comfort and durability.

| Item      | Description                                     | Color/Scent | Size     | Private<br>Labeling | Case<br>Weight | Case<br>Cube | Packaging |
|-----------|-------------------------------------------------|-------------|----------|---------------------|----------------|--------------|-----------|
| M1140B-3X | Open Wrists and Ankles,<br>Light Blue, 3X Large | Light Blue  | 3X Large | No                  | 7.8            |              |           |